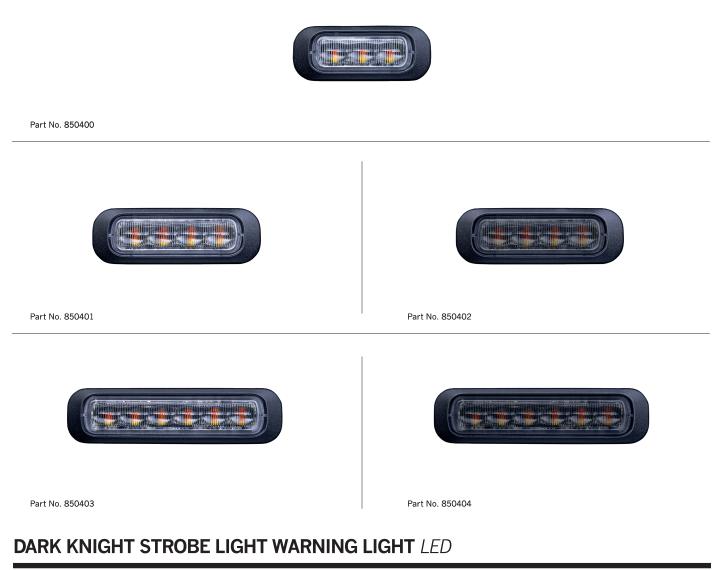

| PART NO.        | 850400          | 850401          | 850402          | 850403          | 850404          |
|-----------------|-----------------|-----------------|-----------------|-----------------|-----------------|
| VOLTAGE         | 12-24V DC       |
| CONSUMPTION     | 7W              | 10W             | 10W             | 10W             | 10W             |
| PATTERNS        | 21              | 21              | 21              | 21              | 21              |
| IP-CLASS        | IP67/IP69K      | IP67/IP69K      | IP67/IP69K      | IP67/IP69K      | IP67/IP69K      |
| COLOR LENS      | Clear           | Clear           | Dark tinted     | Clear           | Dark tinted     |
| COLOR LED       | Amber           | Amber           | Amber           | Amber           | Amber           |
| CONNECTION      | Cable           | Cable           | Cable           | Cable           | Cable           |
| CABLE LENGTH    | 400 mm          |
| LENGTH          | 79,2 mm         | 95,2 mm         | 95,2 mm         | 129,2 mm        | 129,2 mm        |
| DEPTH           | 31,2 mm         | 31,2 mm         | 31,2 mm         | 33,2 mm         | 33,2 mm         |
| HEIGHT          | 14,8 mm         |
| 00              | 68 mm           | 84 mm           | 84 mm           | 118 mm          | 118 mm          |
| E-APPROVED      | ECE R65 Class 1 | ECE R65 Class 2 | ECE R65 Class 1 | ECE R65 Class 2 | ECE R65 Class 1 |
| EMC-CERTIFICATE | ECE R10         |