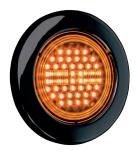

## DYNAMIC START UP AND DYNAMIC INDICATOR

Part No. 800622 TAIL LIGHT 3 FUNCTIONS LED / RIGHT

Part No. 800623 **INDICATOR** *LED* 

Part No. 800620 **TAIL LIGHT 2 FUNCTIONS LED** 

Part No. 800624 **TAIL LIGHT 2 FUNCTIONS LED** 

## **DARK KNIGHT IZE LED**

| ONCI /O     |
|-------------|
| YEARS YEARS |
| BARRANT     |

| PART NO.        | 800621/800622                                           | 800623        | 800620        | 800624        |  |
|-----------------|---------------------------------------------------------|---------------|---------------|---------------|--|
| VOLTAGE         | 10-30V DC                                               | 10-30V DC     | 10-30V DC     | 10-30V DC     |  |
| FUNCTIONS       | Tail with dynamic start up,<br>brake, dynamic indicator | Indicator     | Tail, brake   | Reverse, fog  |  |
| IP-CLASS        | IP67                                                    | IP67          | IP67          | IP67          |  |
| COLOR LENS      | Clear smoked                                            | Clear smoked  | Clear smoked  | Clear smoked  |  |
| CABLE LENGTH    | 2500mm                                                  | 2500mm        | 2500mm        | 2500mm        |  |
| DEPTH           | 15,31/44/49mm                                           | 15,31/44/49mm | 15,31/44/49mm | 15,31/44/49mm |  |
| DIAMETER        | 155/162,3mm                                             | 155/162,3mm   | 155/162,3mm   | 155/162,3mm   |  |
| E-APPROVED      | ECE R6, R7, R48 type D                                  | ECE R6        | ECE R7        | ECE R23, R38  |  |
| EMC-CERTIFICATE | ECE R10                                                 | ECE R10       | ECE R10       | ECE R10       |  |