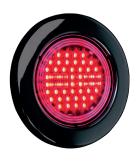

## DYNAMIC START UP AND DYNAMIC INDICATOR

Part No. 800622 TAIL LIGHT 3 FUNCTIONS LED / RIGHT

Part No. 800623 **INDICATOR** *LED* 

Part No. 800620 **TAIL LIGHT 2 FUNCTIONS LED** 

Part No. 800624 **TAIL LIGHT 2 FUNCTIONS LED** 

## **DARK KNIGHT IZE LED**

| ONCI /O     |
|-------------|
| YEARS YEARS |
| BARRANT     |

| PART NO.        | 800621/800622                                           | 800623        | 800620        | 800624        |  |
|-----------------|---------------------------------------------------------|---------------|---------------|---------------|--|
| VOLTAGE         | 10-30V DC                                               | 10-30V DC     | 10-30V DC     | 10-30V DC     |  |
| FUNCTIONS       | Tail with dynamic start up,<br>brake, dynamic indicator | Indicator     | Tail, brake   | Reverse, fog  |  |
| IP-CLASS        | IP67                                                    | IP67          | IP67          | IP67          |  |
| COLOR LENS      | Clear smoked                                            | Clear smoked  | Clear smoked  | Clear smoked  |  |
| CABLE LENGTH    | 2500mm                                                  | 2500mm        | 2500mm        | 2500mm        |  |
| DEPTH           | 15,31/44/49mm                                           | 15,31/44/49mm | 15,31/44/49mm | 15,31/44/49mm |  |
| DIAMETER        | 155/162,3mm                                             | 155/162,3mm   | 155/162,3mm   | 155/162,3mm   |  |
| E-APPROVED      | ECE R6, R7, R48 type D                                  | ECE R6        | ECE R7        | ECE R23, R38  |  |
| EMC-CERTIFICATE | ECE R10                                                 | ECE R10       | ECE R10       | ECE R10       |  |