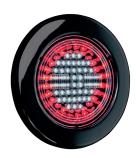

## DYNAMIC START UP AND DYNAMIC INDICATOR

Part No. 800621 TAIL LIGHT 3 FUNCTIONS LED / LEFT

## DYNAMIC START UP AND DYNAMIC INDICATOR

Part No. 800622 TAIL LIGHT 3 FUNCTIONS LED / RIGHT

Part No. 800623 **INDICATOR** *LED* 

Part No. 800620 **TAIL LIGHT 2 FUNCTIONS LED** 

Part No. 800624 **TAIL LIGHT 2 FUNCTIONS LED** 