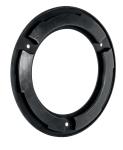

## DYNAMIC START UP AND DYNAMIC INDICATOR



Part No. 800621 TAIL LIGHT 3 FUNCTIONS LED / LEFT

## DYNAMIC START UP AND DYNAMIC INDICATOR



Part No. 800622 TAIL LIGHT 3 FUNCTIONS LED / RIGHT



Part No. 800623 **INDICATOR** *LED* 



Part No. 800620 **TAIL LIGHT 2 FUNCTIONS LED** 



Part No. 800624 **TAIL LIGHT 2 FUNCTIONS LED** 



Part No. 800612 **RUBBER GASKET** 

## **DARK KNIGHT IZE LED**











| ONCI /O     |
|-------------|
| YEARS YEARS |
| BARRANT     |

| PART NO.        | 800621/800622                                           | 800623        | 800620        | 800624        |  |
|-----------------|---------------------------------------------------------|---------------|---------------|---------------|--|
| VOLTAGE         | 10-30V DC                                               | 10-30V DC     | 10-30V DC     | 10-30V DC     |  |
| FUNCTIONS       | Tail with dynamic start up,<br>brake, dynamic indicator | Indicator     | Tail, brake   | Reverse, fog  |  |
| IP-CLASS        | IP67                                                    | IP67          | IP67          | IP67          |  |
| COLOR LENS