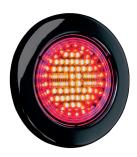

## DYNAMIC START UP AND DYNAMIC INDICATOR

Part No. 800621 TAIL LIGHT 3 FUNCTIONS LED / LEFT

## DYNAMIC START UP AND DYNAMIC INDICATOR

Part No. 800622 TAIL LIGHT 3 FUNCTIONS LED / RIGHT

Part No. 800623 **INDICATOR** *LED* 

Part No. 800620 **TAIL LIGHT 2 FUNCTIONS LED** 

Part No. 800624 **TAIL LIGHT 2 FUNCTIONS LED** 

## **DARK KNIGHT IZE LED**

| ONCI /O     |
|-------------|
| YEARS YEARS |
| BARRANT     |

| PART NO.        | 800621/800622                                           | 800623        | 800620        | 800624        |  |
|-----------------|---------------------------------------------------------|---------------|---------------|---------------|--|
| VOLTAGE         | 10-30V DC                                               | 10-30V DC     | 10-30V DC     | 10-30V DC     |  |
| FUNCTIONS       | Tail with dynamic start up,<br>brake, dynamic indicator | Indicator     | Tail, brake   | Reverse, fog  |  |
| IP-CLASS        | IP67                                                    | IP67          | IP67          | IP67          |  |
| COLOR LENS      | Clear smoked                                            | Clear smoked  | Clear smoked  | Clear smoked  |  |
| CABLE LENGTH    | 2500mm                                                  | 2500mm        | 2500mm        | 2500mm        |  |
| DEPTH           | 15,31/44/49mm                                           | 15,31/44/49mm | 15,31/44/49mm | 15,31/44/49mm |  |
| DIAMETER        | 155/162,3mm                                             | 155/162,3mm   | 155/162,3mm   | 155/162,3mm   |  |
| E-APPROVED      | ECE R6, R7, R48 type D                                  | ECE R6        | ECE R7        | ECE R23, R38  |  |
| EMC-CERTIFICATE | ECE R10                                                 | ECE R10       | ECE R10       | ECE R10       |  |