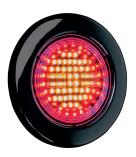

## DYNAMIC START UP AND DYNAMIC INDICATOR

Part No. 800621 TAIL LIGHT 3 FUNCTIONS LED / LEFT

## DYNAMIC START UP AND DYNAMIC INDICATOR

Part No. 800622 TAIL LIGHT 3 FUNCTIONS LED / RIGHT

Part No. 800623 **INDICATOR** *LED* 

Part No. 800620 **TAIL LIGHT 2 FUNCTIONS LED** 

Part No. 800624 **TAIL LIGHT 2 FUNCTIONS LED** 

## **DARK KNIGHT IZE LED**

| ONCI /O     |
|-------------|
| YEARS YEARS |
| BARRANT     |

| PART NO.        | 800621/800622                                           | 800623        | 800620        | 800624        |  |
|-----------------|---------------------------------------------------------|---------------|---------------|---------------|--|
| VOLTAGE         | 10-30V DC                                               | 10-30V DC     | 10-30V DC     | 10-30V DC     |  |
| FUNCTIONS       | Tail with dynamic start up,<br>brake, dynamic indicator | Indicator     | Tail, brake   | Reverse, fog  |  |
| IP-CLASS        | IP67                                                    | IP67          | IP67          | IP67          |  |
| COLOR LENS      | Clear smoked                                            | Clear smoked  | Clear smoked  | Clear smoked  |  |
| CABLE LENGTH    | 2500mm                                                  | 2500mm        | 2500mm        | 2500mm        |  |
| DEPTH           | 15,31/44/49mm                                           | 15,31/44/49mm | 15,31/44/49mm | 15,31/44/49mm |  |
| DIAMETER        | 155/162,3mm                                             | 155/162,3mm   | 155/162,3mm   | 155/162,3mm   |  |
| E-APPROVED      | ECE R6, R7, R48 type D                                  | ECE R6        | ECE R7        | ECE R23, R38  |  |
| EMC-CERTIFICATE | ECE R10                                                 | ECE R10       | ECE R10       | ECE R10       |  |