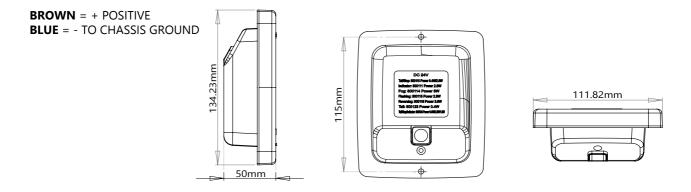

## Part no. 800109, 800111, 800114, 800115, 800116, 800123, 800127, 800128

Contact us if you need support: support@strands.se or +46(0)320-450450